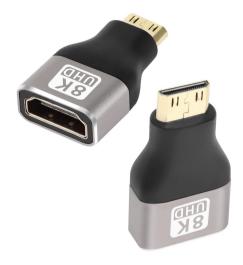

## **8K Mini HDMI Male to HDMI Female coupler**

Item no. FS11624

## **Description:**

FARSINCE Mini HDMI male to HDMI female coupler can be used to connect HDMI devices such as flat screens, etc. The adapter can also be used as a port saver to protect the interface in applications with high contact durability.

## **Specification:**

Connector1: Mini HDMI male, gold plated

Connector1: HDMI A female, gold plated

- Housing: Aluminum Shell
- · Data transfer rate up to 48 Gbps
- Resolution up to 7680x4320 @ 60 Hz
- Supports 1080p HFR (High Frame Rate) 3D
- Contains Audio Return Channel (ARC)
- · Compliant: RoHS, REACH